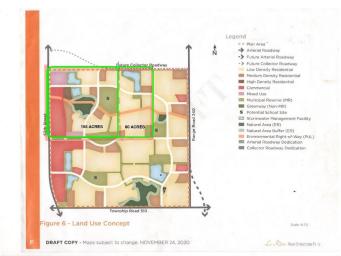

## \$25,000,000

Bedroom, Bathroom, Land Commercial on 155.85 Acres

Beaumont, Beaumont, AB

DEVELOPMENT LAND IN THE HIGHLY DESIRABLE AREA IN THE CITY of BEAUMONT. WITH 1/2 MILE OF HWY FRONTAGE. This development land is on 50 st. and has Commercial and Residential Zoning in the ASP. AREA STRUCTURE PLAN is APPROVED. There is 155.85 Acres/ more or less. Water and Sewer is on 50 st. The owner completed numerous studies. These studies are available to the purchaser. Irving Creek on the northern border and a licensed waterway on the property. There are 4 houses and numerous farm building on this property plus a newer freezer/cooler on site. 50th street (hwy 814) is a new 4 lane hwy. There is a service road to the property. Land can be sold separately or with the 81 acres to the east 4-24-51-1-NE. Land to the south has the NSP approved and is in active residential and commercial development. GST may be applicable. To access maps and documents related to the ASP and NSP, you will find it at: www.beaumont.ab.ca Le Reve

### **Additional Information**

Date Listed July 9th, 2013

Zoning AGR; Future Residential

DATA IS DEEMED RELIABLE BUT IS NOT GUARANTEED ACCURATE BY THE REALTORS® ASSOCIATION OF EDMONTON. COPYRIGHT 2024 BY THE REALTORS® ASSOCIATION OF EDMONTON. ALL RIGHTS RESERVED. Trademarks are owned or controlled by the Canadian Real Estate Association (CREA) and identify real estate professionals who are members of CREA (REALTOR®, REALTORS®) and/or the quality of services they provide (MLS®, Multiple Listing Service®)