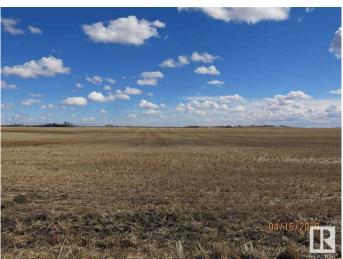

# \$2,900,000

0 Bedroom, 0.00 Bathroom, Rural on 148.71 Acres

None, Rural Sturgeon County, AB

Amazing Opportunity!! 148.711 acres of current farmed land with future redevelopment possibility. #1 soil, excellent for canola and barley crops. Superior long term hold. This property is adjacent to the town of Morinville on the East side, Secondary Hwy 642 and Range Road 252. Sellers will lease back and stagger purchase price. manawin ditch tax 42.03 for 2024