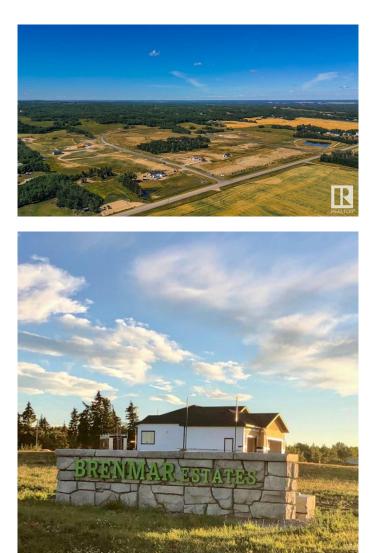

#### \$231,000

0 Bedroom, 0.00 Bathroom, Rural on 2.00 Acres

Brenmar Estates, Rural Parkland County, AB

Beautiful acreage living on 2 acre lots. Convenient location - 6 MIN to Spruce Grove. ONLY 20 MIN to Edmonton. Majority of lots have WALKOUT BASEMENT potential and are surrounded by natural trees and forest for added privacy. Built on a brand new paved Campsite Road. Several lots have shop and secondary garage potential. Power and gas are at the property line. Enjoy a perfect combination of country living in a architecturally controlled subdivision with quick access to Spruce Grove, St. Albert and Edmonton.

# Community InformationAddress46 54104 Rr 274

| Area        | Rural Parkland County |
|-------------|-----------------------|
| Subdivision | Brenmar Estates       |
| City        | Rural Parkland County |
|             |                       |

# **Exterior**

Exterior Features Backs Onto Park/Trees, Corner Lot, Environmental Reserve, Flat Site, See Remarks, Street Lighting