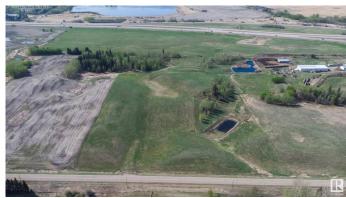

## \$999,950

0 Bedroom, 0.00 Bathroom, Rural on 19.99 Acres

None, Rural Strathcona County, AB

"CLOSE IN 19.99 ACRES" ready to build your "EXECUTIVE ACREAGE" and a "SECONDARY RESIDENCE" of up to 1100 s.f. in the county of Strathcona and TBC with the County of Strathcona. There are some trees on the property with many great building sites on the property just west of the Colchester community hall. Just off Hwys 216 (Anthony Henday) & HWY 14 (RR233 & Twp Rd 520), minutes from Edmonton and Sherwood Park with easy access to other surrounding communities. Golf courses are also near by. There is \$4800.00 annual revenue from 2 acre +/- surface lease. Agricultural zoning. The east neighboring 19.99 acres is also for sale. This is lot 2 only in the pictures. GST may be applicable. No municipal time or size restraints for building.