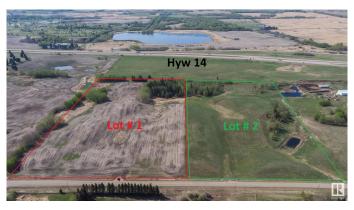

## \$999,950

0 Bedroom, 0.00 Bathroom, Rural on 19.99 Acres

None, Rural Strathcona County, AB

"CLOSE IN 19.99 ACRES" ready to build your "EXECUTIVE ACREAGE" and a "SECONDARY RESIDENCE" of up to 1100 s.f. in the county of Strathcona and TBC with the County of Strathcona. There are some trees on the property with many great building sites on the property just west of the Colchester community hall. Just off Hwys 216 (Anthony Henday) & HWY 14 (RR233 & Twp Rd 520), minutes from Edmonton and Sherwood Park with easy access to other surrounding communities. Golf courses are also near by. There is \$4800.00 annual revenue from 2 acre +/- surface lease. Agricultural zoning. The east neighboring 19.99 acres is also for sale. This is lot 2 only in the pictures. GST may be applicable. No municipal time or size restraints for building.