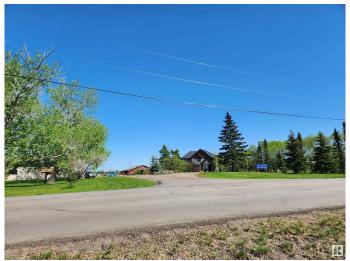

### \$926,000

4 Bedroom, 3.50 Bathroom, 3,423 sqft Rural on 20.92 Acres

None, Rural Leduc County, AB

"Civil Enforcement Sale" A PARTIAL, 50% OWNERSHIP, 1/2 PARTIAL INTEREST in this property only for sale. Approximately 3420 sq ft. on 20.92 acres, with 3 shops/outbuildings being sold "Sight Unseen, Where-Is, As-Is". The subject property is purported to be in good condition with high end finishes, and an unfinished walkout basement. All information and measurements have been obtained from the Tax Assessment, old MLS, an Appraisal and/or assumed, and could not be confirmed. "The measurements represented do not imply they are in accordance with the Residential Measurement Standard in Alberta". There is NO ACCESS to the property, drive-by's only and please respect the Owner's situation.

20.92

Year Built 1970

Type Rural

Sub-Type Detached Single Family

Style 2 Storey
Status Active