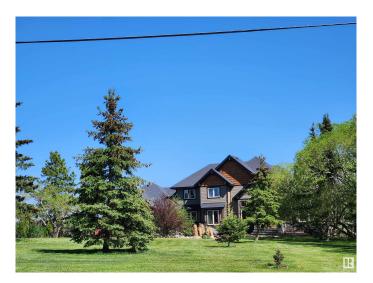

### \$926,000

4 Bedroom, 3.50 Bathroom, 3,423 sqft Rural on 20.92 Acres

None, Rural Leduc County, AB

"Civil Enforcement Sale" A PARTIAL, 50% OWNERSHIP, 1/2 PARTIAL INTEREST in this property only for sale. Approximately 3420 sq ft. on 20.92 acres, with 3 shops/outbuildings being sold "Sight Unseen, Where-Is, As-Is". The subject property is purported to be in good condition with high end finishes, and an unfinished walkout basement. All information and measurements have been obtained from the Tax Assessment, old MLS, an Appraisal and/or assumed, and could not be confirmed. "The measurements represented do not imply they are in accordance with the Residential Measurement Standard in Alberta". There is NO ACCESS to the property, drive-by's only and please respect the Owner's situation.

20.92

Year Built 1970

Type Rural

Sub-Type Detached Single Family

Style 2 Storey
Status Active