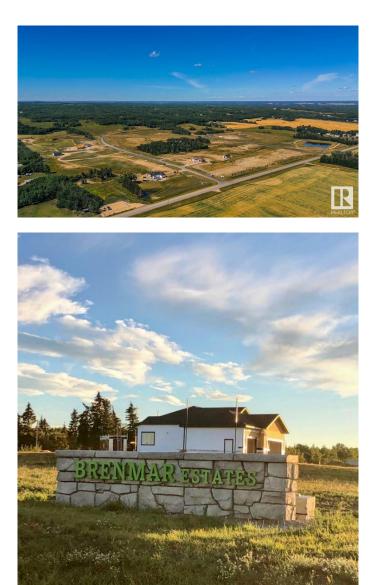

#### \$190,000

0 Bedroom, 0.00 Bathroom, Rural on 2.26 Acres

Brenmar Estates, Rural Parkland County, AB

Beautiful acreage living on 2 acre lots. Convenient location - 6 MIN to Spruce Grove. ONLY 20 MIN to Edmonton. Majority of lots have WALKOUT BASEMENT potential and are surrounded by natural trees and forest for added privacy. Built on a brand new paved Campsite Road, several lots have shop and secondary garage potential. Power and gas are at the property line. Enjoy a perfect combination of country living in a architecturally controlled subdivision with quick access to Spruce Grove, St. Albert and Edmonton.

## **Community Information**

| 35 54104 Rr 274       |
|-----------------------|
| Rural Parkland County |
| Brenmar Estates       |
| Rural Parkland County |
|                       |

| County      | ALBERTA |
|-------------|---------|
| Province    | AB      |
| Postal Code | T7X 3S4 |