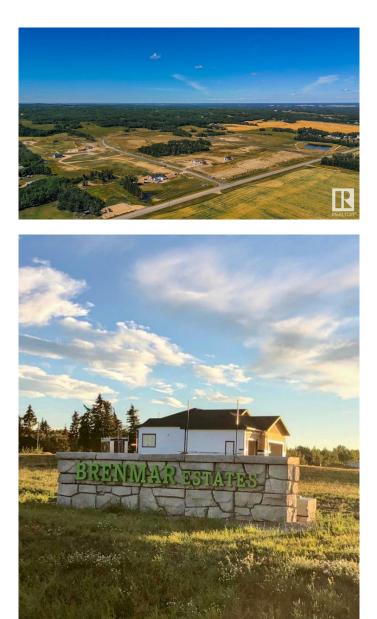

#### \$220,000

0 Bedroom, 0.00 Bathroom, Rural on 2.34 Acres

Brenmar Estates, Rural Parkland County, AB

Beautiful acreage living on 2 acre lots. Convenient location - 6 MIN to Spruce Grove. ONLY 20 MIN to Edmonton. Majority of lots have WALKOUT BASEMENT potential and are surrounded by natural trees and forest for added privacy. Built on a brand new paved Campsite Road, several lots have shop and secondary garage potential. Power and gas are at the property line. Enjoy a perfect combination of country living in a architecturally controlled subdivision with quick access to Spruce Grove, St. Albert and Edmonton.

## **Community Information**

| Address     | 40 54104 Rr 274       |
|-------------|-----------------------|
| Area        | Rural Parkland County |
| Subdivision | Brenmar Estates       |
| City        | Rural Parkland County |
| County      | ALBERTA               |
| Province    | AB                    |

## Exterior

Exterior Features Backs Onto Park/Trees, Corner, Environmental Reserve, Flat Site, See Remarks, Street Lighting