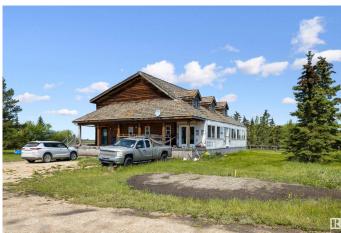

### \$649,000

5 Bedroom, 2.00 Bathroom, 2,401 sqft Rural on 10.00 Acres

None, Rural Sturgeon County, AB

Nice setting to this 10 acre parcel of land with 40FT BY 80FT Dream Heated Shop . 2400 sq ft Log home with 5 bedrooms 2 full bathrooms nice open concept with high ceilings and gleaming hardwood flooring. Located close to Highway 44 and Sec Highway 642 great location for a business or hobby farm .

#### **Exterior**

Exterior Log

Exterior Features Flat Site, Private Setting

Construction Log