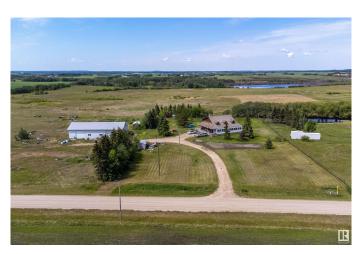

### \$649,000

5 Bedroom, 2.00 Bathroom, 2,401 sqft Rural on 10.00 Acres

None, Rural Sturgeon County, AB

Nice setting to this 10 acre parcel of land with 40FT BY 80FT Dream Heated Shop . 2400 sq ft Log home with 5 bedrooms 2 full bathrooms nice open concept with high ceilings and gleaming hardwood flooring. Located close to Highway 44 and Sec Highway 642 great location for a business or hobby farm .

#### **Essential Information**

MLS® # E4347166 Price \$649,000

Bedrooms 5

Bathrooms 2.00

Full Baths 2

Square Footage 2,401

Acres 10.00

Year Built 1980

#### **Amenities**

Amenities Deck Features Deck

Parking Heated, Shop

#### **Exterior**

Exterior Log

Exterior Features Flat Site, Private Setting

Construction Log