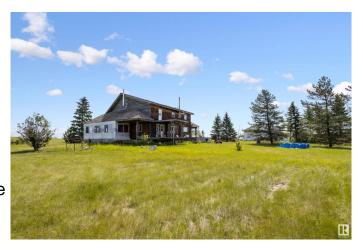

### \$649,000

5 Bedroom, 2.00 Bathroom, 2,401 sqft Rural on 10.00 Acres

None, Rural Sturgeon County, AB

Nice setting to this 10 acre parcel of land with 40FT BY 80FT Dream Heated Shop . 2400 sq ft Log home with 5 bedrooms 2 full bathrooms nice open concept with high ceilings and gleaming hardwood flooring. Located close to Highway 44 and Sec Highway 642 great location for a business or hobby farm .

#### **Exterior**

Exterior Log

Exterior Features Flat Site, Private Setting

Construction Log