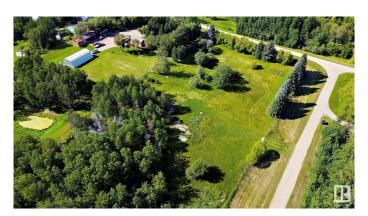

## \$199,900

0 Bedroom, 0.00 Bathroom, Rural on 3.01 Acres

Sunnyside Park, Rural Parkland County, AB

\*WILL BUILD TO SUIT\* LOCATION and privacy!! Only 10 minutes West of Stony Plain. This building spot is perfectly positioned on 3.01 acres with no neighbors behind.

Morningstar Custom Homes Inc will build your dream home to suit. Approximately 5 months from permits to completion! This is the perfect reverse walkout piece of paradise. Or the option to build anything that will fit! Sit back, enjoy the sunset & views of nature. Quick commute, minutes North to the Yellowhead, or South to 627. Grow your own nutrition, breathe in the fresh country air, and say to yourself: Now THIS is what living the dream looks like!

### **Exterior**

Exterior Features Backs Onto Park/Trees, No Through Road, Not Landscaped, Private

Setting, Recreation Use, Schools