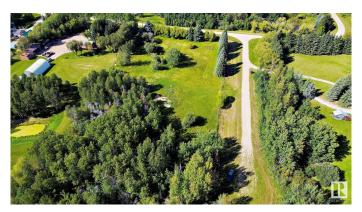

## \$199,900

0 Bedroom, 0.00 Bathroom, Rural on 3.01 Acres

Sunnyside Park, Rural Parkland County, AB

\*WILL BUILD TO SUIT\* LOCATION and privacy!! Only 10 minutes West of Stony Plain. This building spot is perfectly positioned on 3.01 acres with no neighbors behind.

Morningstar Custom Homes Inc will build your dream home to suit. Approximately 5 months from permits to completion! This is the perfect reverse walkout piece of paradise. Or the option to build anything that will fit! Sit back, enjoy the sunset & views of nature. Quick commute, minutes North to the Yellowhead, or South to 627. Grow your own nutrition, breathe in the fresh country air, and say to yourself: Now THIS is what living the dream looks like!

### **Exterior**

Exterior Features Backs Onto Park/Trees, No Through Road, Not Landscaped, Private

Setting, Recreation Use, Schools