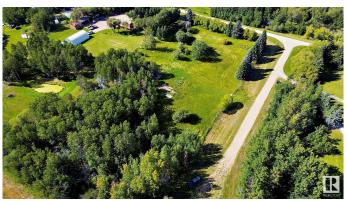

## \$199,900

0 Bedroom, 0.00 Bathroom, Rural on 3.01 Acres

Sunnyside Park, Rural Parkland County, AB

\*WILL BUILD TO SUIT\* LOCATION and privacy!! Only 10 minutes West of Stony Plain. This building spot is perfectly positioned on 3.01 acres with no neighbors behind.

Morningstar Custom Homes Inc will build your dream home to suit. Approximately 5 months from permits to completion! This is the perfect reverse walkout piece of paradise. Or the option to build anything that will fit! Sit back, enjoy the sunset & views of nature. Quick commute, minutes North to the Yellowhead, or South to 627. Grow your own nutrition, breathe in the fresh country air, and say to yourself: Now THIS is what living the dream looks like!

### **Exterior**

Exterior Features Backs Onto Park/Trees, No Through Road, Not Landscaped, Private

Setting, Recreation Use, Schools