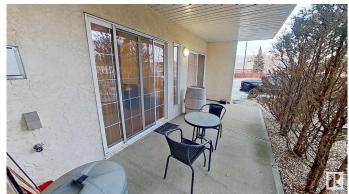

# \$212,000

2 Bedroom, 1.00 Bathroom, 864 sqft Condo / Townhouse on 0.00 Acres

Westmount, Edmonton, AB

Welcome to Glenora Mansion. This fully furnished condo unit located on the main floor with two bedrooms, one bathroom is move-in ready. Newly painted walls, laminated flooring with ensuite washer and dryer and corner gas fireplace. Includes one surface covered car parking space. Amenities include an exercise room, underground carwash and ample visitor parking area. Conveniently located near the Grant McEwan University, Brewery Shopping District and Manchester Square, this unit will impress you.

### Interior

Dishwasher-Built-In, Dryer, Furniture Included, Garburator, Microwave **Appliances** 

Hood Fan, Oven-Microwave, Refrigerator, Stove-Electric, Washer,

Window Coverings

Forced Air-1, Natural Gas Heating