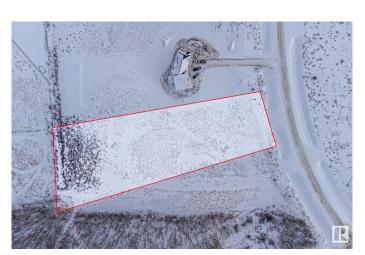

#### \$229,795

0 Bedroom, 0.00 Bathroom, Rural on 2.02 Acres

Muir Lake Heights, Rural Parkland County, AB

Beautiful Lot #29 Welcome to Cornerstone Estates, also known as Muir Lake Heights Phase 2. Located just minutes north of Spruce Grove and 15 minutes west of Edmonton, this beautiful development offers the luxury of country living. Enjoy peace, privacy, and the beauty of nature, with walking trails leading to Muir Lake for fishing, canoeing, kayaking, and bird watching. Children will attend the prestigious Muir Lake School, with bussing available from Cornerstone. Vacant lots range from 2.03 to 3.65 acres, some fully treed and completely private.

## **Community Information**

Address 53524 Rge Rd 275

Area Rural Parkland County

Subdivision Muir Lake Heights

City Rural Parkland County

County ALBERTA

Province AB

Postal Code T7X 3V6