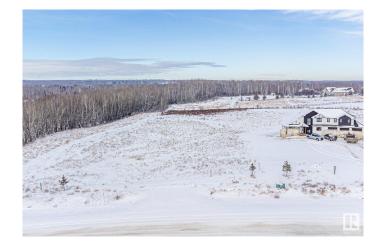

#### \$229,795

0 Bedroom, 0.00 Bathroom, Rural on 2.02 Acres

Muir Lake Heights, Rural Parkland County, AB

Beautiful Lot #29 Welcome to Cornerstone Estates, also known as Muir Lake Heights Phase 2. Located just minutes north of Spruce Grove and 15 minutes west of Edmonton, this beautiful development offers the luxury of country living. Enjoy peace, privacy, and the beauty of nature, with walking trails leading to Muir Lake for fishing, canoeing, kayaking, and bird watching. Children will attend the prestigious Muir Lake School, with bussing available from Cornerstone. Vacant lots range from 2.03 to 3.65 acres, some fully treed and completely private.