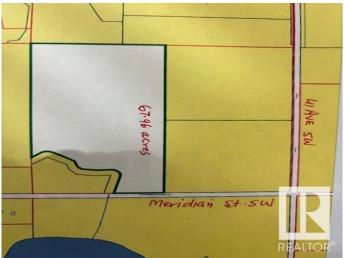

### \$2,582,480

0 Bedroom, 0.00 Bathroom, Single Family on 67.96 Acres

Edmonton South East, Edmonton, AB

67.96 acres, more or less. Located on 4510 Meridian Street SW, just South of 41 Ave SW, in City of Edmonton. Excellent investment property, rolling layout lands, great for future developments. These lands are scheduled to be developed residential in future. At present it is agricultural lands. According to City of Edmonton is new district planning plan. This area where this property is located is shown as FUTURE GROWTH AREA within City of Edmonton. These lands ready for your dream acreage home at a high grounds within these lands.