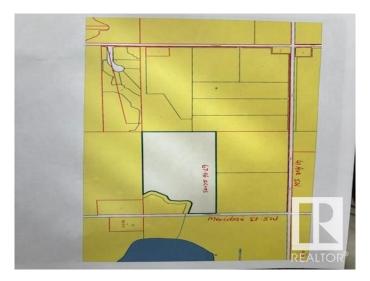

### \$2,582,480

0 Bedroom, 0.00 Bathroom, Single Family on 67.96 Acres

Edmonton South East, Edmonton, AB

67.96 acres, more or less. Located on 4510 Meridian Street SW, just South of 41 Ave SW, in City of Edmonton. Excellent investment property, rolling layout lands, great for future developments. These lands are scheduled to be developed residential in future. At present it is agricultural lands. According to City of Edmonton is new district planning plan. This area where this property is located is shown as FUTURE GROWTH AREA within City of Edmonton. These lands ready for your dream acreage home at a high grounds within these lands.