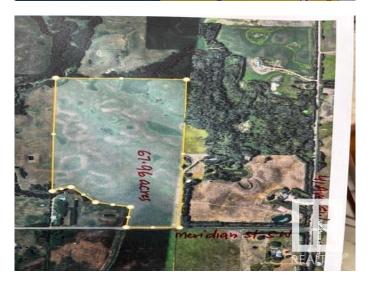

### \$2,582,480

0 Bedroom, 0.00 Bathroom, Single Family on 67.96 Acres

Edmonton South East, Edmonton, AB

67.96 acres, more or less. Located on 4510 Meridian Street SW, just South of 41 Ave SW, in City of Edmonton. Excellent investment property, rolling layout lands, great for future developments. These lands are scheduled to be developed residential in future. At present it is agricultural lands. According to City of Edmonton is new district planning plan. This area where this property is located is shown as FUTURE GROWTH AREA within City of Edmonton. These lands ready for your dream acreage home at a high grounds within these lands.