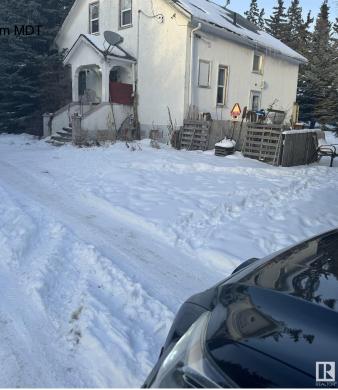

#### \$1,899,000

0 Bedroom, 0.00 Bathroom, Rural on 21.18 Acres

None, Rural Leduc County, AB

Five minutes from Edmonton International Airport, 21.18 Acres zoned Country Residential with great exposure of Airport Road. Presently generating \$4700 rental income from various residential units on the property, rented on month to month basis, plus a vacant heated shop (rented in past) also can generate another \$500/month, also a vacant Barn can be rented for horses etc, numerous possibilities of generating more rental income. Property being sold at "As-is" basis, Country residential land use zone allows potential development of this property into 7 separate Estate lots, some of them backing to a natural creek.