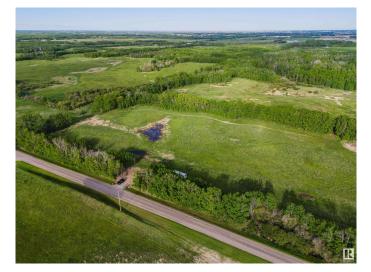

## \$1,100,000

0 Bedroom, 0.00 Bathroom, Rural on 53.13 Acres

None, Rural Strathcona County, AB

Development opportunity with this expansive 53-acre parcel, strategically located just minutes from the city. Perfectly suited for building, subdividing, and a wide array of development projects, this property offers unparalleled potential for investors, developers, and visionaries looking to create a thriving community or capitalize on the current market! If creating the subdivision of your dreams is for you walkout lots, small or large acreage parcels, let your imagination create a stunning community with close proximity to Sherwood Park, Edmonton and Beaumont!

## Exterior

Exterior Features See Remarks