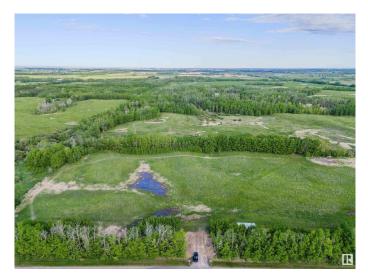

## \$1,100,000

0 Bedroom, 0.00 Bathroom, Rural on 53.13 Acres

None, Rural Strathcona County, AB

Development opportunity with this expansive 53-acre parcel, strategically located just minutes from the city. Perfectly suited for building, subdividing, and a wide array of development projects, this property offers unparalleled potential for investors, developers, and visionaries looking to create a thriving community or capitalize on the current market! If creating the subdivision of your dreams is for you walkout lots, small or large acreage parcels, let your imagination create a stunning community with close proximity to Sherwood Park, Edmonton and Beaumont!

## Exterior

Exterior Features See Remarks