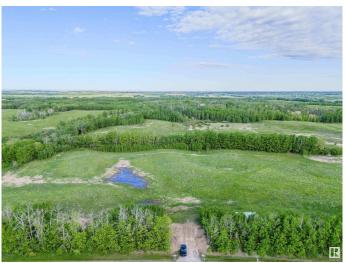

## \$1,100,000

0 Bedroom, 0.00 Bathroom, Rural on 53.13 Acres

None, Rural Strathcona County, AB

Development opportunity with this expansive 53-acre parcel, strategically located just minutes from the city. Perfectly suited for building, subdividing, and a wide array of development projects, this property offers unparalleled potential for investors, developers, and visionaries looking to create a thriving community or capitalize on the current market! If creating the subdivision of your dreams is for you walkout lots, small or large acreage parcels, let your imagination create a stunning community with close proximity to Sherwood Park, Edmonton and Beaumont!

## Exterior

Exterior Features See Remarks