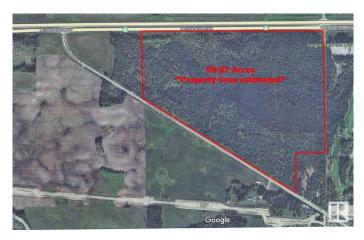

#### \$799,000

0 Bedroom, 0.00 Bathroom, Rural on 98.87 Acres

None, Rural Parkland County, AB

(2) Separately titled lots being sold as a package with (2) accesses off Parkland Drive. Beautifully treed and located directly west of Cougar Creek Golf Course with Highway frontage and Parkland Drive paved access. AGG Zoning allows for many permitted uses and discretionary uses (including Tourist Campground). There may also be possibility of developing a titled RV park. This parcel consists of 94.74 Acres Agriculture land and adjoining 4.15 Acres Country Residential Land. The Agricultural land only is also listed on the MLS system (MLS E4391931) and can also be purchased separately. \*Address is approximate-Listing is for 3014 Parkland Drive & 3006 Parkland Drive\*

## **Community Information**

Address

3010 Parkland Drive

| Area        | Rural Parkland County |
|-------------|-----------------------|
| Subdivision | None                  |
| City        | Rural Parkland County |
| County      | ALBERTA               |
| Province    | AB                    |
| Postal Code | T7Y 2S5               |

## Exterior

Exterior Features Backs Onto Park/Trees, Golf Nearby, Private Setting, Treed Lot