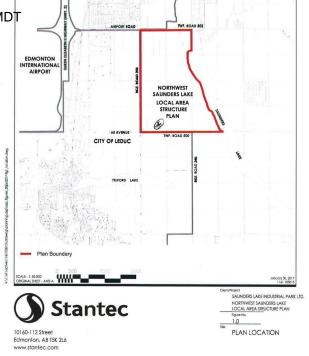

## \$3,890,000

0 Bedroom, 0.00 Bathroom, Rural on 59.80 Acres

None, Rural Leduc County, AB

APP 59.8 ACRES(MORE OR LESS).LOCATED ON 65 AVE BETWEEN RR 245 AND 250.PARCEL IS LOCATED IN LEDUC COUNTY AND HAS A GREAT POTENTIAL IN SAUNDERS LAKE AREA STRUCTURE PLAN.FUTURE PROPOSED ZONING IS MEDIUM INDUSTRIAL.