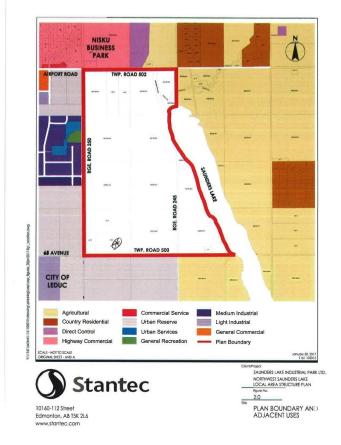

## \$3,890,000

0 Bedroom, 0.00 Bathroom, Rural on 59.80 Acres

None, Rural Leduc County, AB

APP 59.8 ACRES(MORE OR LESS).LOCATED ON 65 AVE BETWEEN RR 245 AND 250.PARCEL IS LOCATED IN LEDUC COUNTY AND HAS A GREAT POTENTIAL IN SAUNDERS LAKE AREA STRUCTURE PLAN.FUTURE PROPOSED ZONING IS MEDIUM INDUSTRIAL.