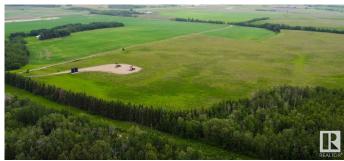

### \$324,000

0 Bedroom, 0.00 Bathroom, Rural on 39.78 Acres

None, Rural Lamont County, AB

Beautiful 40 acre parcel 1 minute south of Hwy 15 close to Lamont, Bruderheim, Fort Saskatchewan, Elk Island N.P. and Alberta's Industrial Heartland! This is the northerly of 3 contiguous parcels that together total ~120 acres. All three parcels of 40 acres each are listed for sale, as separate listings. ZONED Heartland Agriculture Industrial - so permitted uses are broad, including light industrial possibilities, farming, BUILDING A DREAM HOUSE and HOBBY FARM. Oil wells pad site pays annual surface lease rental of \$4300. Hayfield is currently hayed on a bale share arrangement by informal tenancy. Small cultivated piece in NE corner. Beautiful land with trees, privacy, and lots of OPPORTUNITY.

## **Exterior**

Exterior Features Private Setting
Lot Description 200 m X 800 m