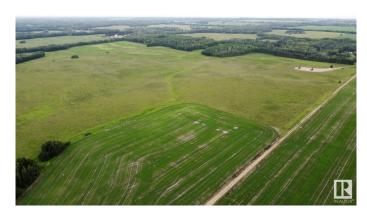

### \$324,000

0 Bedroom, 0.00 Bathroom, Rural on 39.78 Acres

None, Rural Lamont County, AB

Beautiful 40 acre parcel 1 minute south of Hwy 15 close to Lamont, Bruderheim, Fort Saskatchewan, Elk Island N.P. and Alberta's Industrial Heartland! This is the northerly of 3 contiguous parcels that together total ~120 acres. All three parcels of 40 acres each are listed for sale, as separate listings. ZONED Heartland Agriculture Industrial - so permitted uses are broad, including light industrial possibilities, farming, BUILDING A DREAM HOUSE and HOBBY FARM. Oil wells pad site pays annual surface lease rental of \$4300. Hayfield is currently hayed on a bale share arrangement by informal tenancy. Small cultivated piece in NE corner. Beautiful land with trees, privacy, and lots of OPPORTUNITY.

## **Exterior**

Exterior Features Private Setting
Lot Description 200 m X 800 m