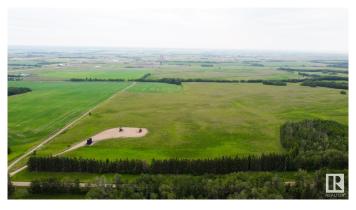

### \$324,000

0 Bedroom, 0.00 Bathroom, Rural on 39.78 Acres

None, Rural Lamont County, AB

Beautiful 40 acre parcel 1 minute south of Hwy 15 close to Lamont, Bruderheim, Fort Saskatchewan, Elk Island N.P. and Alberta's Industrial Heartland! This is the northerly of 3 contiguous parcels that together total ~120 acres. All three parcels of 40 acres each are listed for sale, as separate listings. ZONED Heartland Agriculture Industrial - so permitted uses are broad, including light industrial possibilities, farming, BUILDING A DREAM HOUSE and HOBBY FARM. Oil wells pad site pays annual surface lease rental of \$4300. Hayfield is currently hayed on a bale share arrangement by informal tenancy. Small cultivated piece in NE corner. Beautiful land with trees, privacy, and lots of OPPORTUNITY.

## **Exterior**

Exterior Features Private Setting
Lot Description 200 m X 800 m