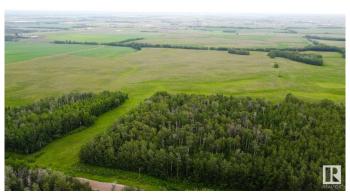

## \$324,000

0 Bedroom, 0.00 Bathroom, Rural on 39.78 Acres

None, Rural Lamont County, AB

Beautiful 40 acre parcel 1 minute south of Hwy 15 close to Lamont, Bruderheim, Fort Saskatchewan, Elk Island N.P. and Alberta's Industrial Heartland! This is the southerly of 3 contiguous parcels that together total ~120 acres. All three parcels of 40 acres each are listed for sale - as separate listings. LOTS OF TREES AND PRIVACY ON THIS PARCEL! ZONED Heartland Agriculture Industrial - so permitted uses are broad, including light industrial possibilities, farming, BUILDING A DREAM HOUSE and HOBBY FARM. Hayfield is currently hayed on a bale share arrangement by informal tenancy. Lots of trees and bush on west side up against Range Road 201 - ensuring tremendous privacy on this parcel! Beautiful land with trees, privacy, and lots of OPPORTUNITY.