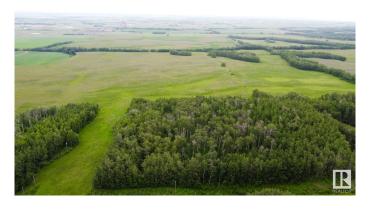

## \$324,000

0 Bedroom, 0.00 Bathroom, Rural on 39.78 Acres

None, Rural Lamont County, AB

Beautiful 40 acre parcel 1 minute south of Hwy 15 close to Lamont, Bruderheim, Fort Saskatchewan, Elk Island N.P. and Alberta's Industrial Heartland! This is the southerly of 3 contiguous parcels that together total ~120 acres. All three parcels of 40 acres each are listed for sale - as separate listings. LOTS OF TREES AND PRIVACY ON THIS PARCEL! ZONED Heartland Agriculture Industrial - so permitted uses are broad, including light industrial possibilities, farming, BUILDING A DREAM HOUSE and HOBBY FARM. Hayfield is currently hayed on a bale share arrangement by informal tenancy. Lots of trees and bush on west side up against Range Road 201 - ensuring tremendous privacy on this parcel! Beautiful land with trees, privacy, and lots of OPPORTUNITY.