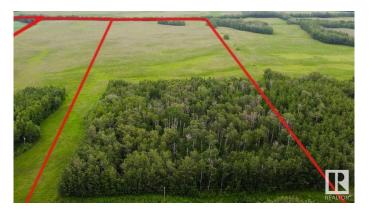

## \$324,000

0 Bedroom, 0.00 Bathroom, Rural on 39.78 Acres

None, Rural Lamont County, AB

Beautiful 40 acre parcel 1 minute south of Hwy 15 close to Lamont, Bruderheim, Fort Saskatchewan, Elk Island N.P. and Alberta's Industrial Heartland! This is the southerly of 3 contiguous parcels that together total ~120 acres. All three parcels of 40 acres each are listed for sale - as separate listings. LOTS OF TREES AND PRIVACY ON THIS PARCEL! ZONED Heartland Agriculture Industrial - so permitted uses are broad, including light industrial possibilities, farming, BUILDING A DREAM HOUSE and HOBBY FARM. Hayfield is currently hayed on a bale share arrangement by informal tenancy. Lots of trees and bush on west side up against Range Road 201 - ensuring tremendous privacy on this parcel! Beautiful land with trees, privacy, and lots of OPPORTUNITY.

#### **Exterior**

Exterior Features Private Setting
Lot Description 200 m X 800 m