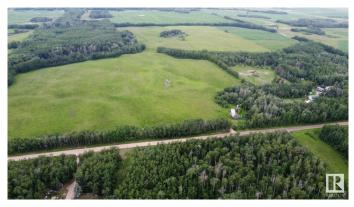

### \$329,975

0 Bedroom, 0.00 Bathroom, Rural on 39.89 Acres

None, Rural Lamont County, AB

Beautiful 40 acre parcel 1 minute south of Highway 15 close to Lamont, Bruderheim, Fort Saskatchewan, Elk Island N.P. and Alberta's Industrial Heartland! ZONED HEARTLAND AGRICULTURE INDUSTRIAL - so the permitted uses are broad, including light industrial possibilities, farming, BUILDING YOUR DREAM HOUSE, and HOBBY FARMING. Hayfield is in nice shape!! No information on location or condition of old septic or old well that might have been part of old, dilapidated mobile home and yard site which is not livable - PROPERTY SOLD AS-IS, WHERE-IS with no warranty offered, or liability assumed by Sellers. Old propane tank present. Power on site. Lots of trees, HOME BUILDING SITES, beautiful lilacs, gorgeous land with lots of privacy and full of **OPPORTUNITY!** 

## Exterior

| Exterior Features | Private Setting |
|-------------------|-----------------|
| Lot Description   | ~200 m X ~800 m |