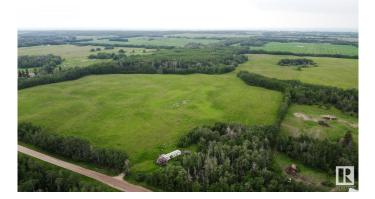

### \$329,975

0 Bedroom, 0.00 Bathroom, Rural on 39.89 Acres

None, Rural Lamont County, AB

Beautiful 40 acre parcel 1 minute south of Highway 15 close to Lamont, Bruderheim, Fort Saskatchewan, Elk Island N.P. and Alberta's Industrial Heartland! ZONED HEARTLAND AGRICULTURE INDUSTRIAL - so the permitted uses are broad, including light industrial possibilities, farming, BUILDING YOUR DREAM HOUSE, and HOBBY FARMING. Hayfield is in nice shape!! No information on location or condition of old septic or old well that might have been part of old, dilapidated mobile home and yard site which is not livable - PROPERTY SOLD AS-IS, WHERE-IS with no warranty offered, or liability assumed by Sellers. Old propane tank present. Power on site. Lots of trees, HOME BUILDING SITES, beautiful lilacs, gorgeous land with lots of privacy and full of **OPPORTUNITY!** 

## Exterior

| Exterior Features | Private Setting |
|-------------------|-----------------|
| Lot Description   | ~200 m X ~800 m |