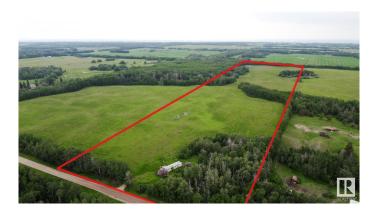

### \$329,975

0 Bedroom, 0.00 Bathroom, Rural on 39.89 Acres

None, Rural Lamont County, AB

Beautiful 40 acre parcel 1 minute south of Highway 15 close to Lamont, Bruderheim, Fort Saskatchewan, Elk Island N.P. and Alberta's Industrial Heartland! ZONED HEARTLAND AGRICULTURE INDUSTRIAL - so the permitted uses are broad, including light industrial possibilities, farming, BUILDING YOUR DREAM HOUSE, and HOBBY FARMING. Hayfield is in nice shape!! No information on location or condition of old septic or old well that might have been part of old, dilapidated mobile home and yard site which is not livable - PROPERTY SOLD AS-IS, WHERE-IS with no warranty offered, or liability assumed by Sellers. Old propane tank present. Power on site. Lots of trees, HOME BUILDING SITES, beautiful lilacs, gorgeous land with lots of privacy and full of **OPPORTUNITY!** 

## Exterior

| Exterior Features | Private Setting |
|-------------------|-----------------|
| Lot Description   | ~200 m X ~800 m |