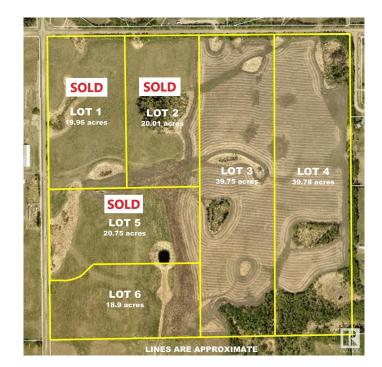

#### \$479,900

0 Bedroom, 0.00 Bathroom, Rural on 39.78 Acres

None, Rural Strathcona County, AB

Located 10 minutes from town and minutes to Ardrossan schools, this 39.78 acre parcel offers a wonderful build site and a great place to build your new country home. Post and rail fencing is installed along frontage of lots.

#### **Essential Information**

| MLS® #    | E4396566        |
|-----------|-----------------|
| Price     | \$479,900       |
| Bathrooms | 0.00            |
| Acres     | 39.78           |
| Туре      | Rural           |
| Sub-Type  | Vacant Lot/Land |
| Status    | Active          |