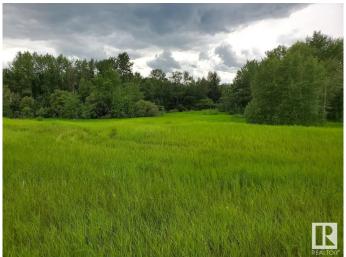

## \$411,500

0 Bedroom, 0.00 Bathroom, Rural on 2.05 Acres

Winterridge Estates, Rural Parkland County, AB

Here is one of the few undeveloped parcels in Winterridge Estates. This 2+acre parcel has a great hilltop building site for a panoramic view of the countryside towards west Edmonton. Winterridge Estates is about 80% developed with fine well maintained homes. Residents here enjoy the privacy of there estate homes and just a short drive to west Edmonton or the International Airport. The Petroleum Club Golf Couse is just next door and Blackhawk Golf Club is a mile down the road.

### **Exterior**

Exterior Features Corner Lot, Golf Nearby, Hillside, Rolling Land, Sloping Lot, View City,

Street Lighting