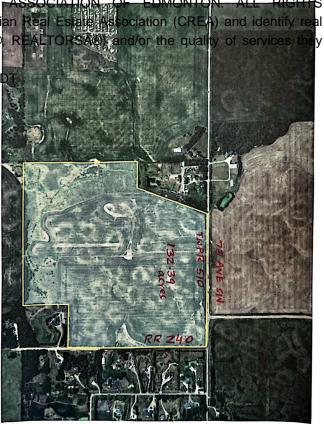

#### \$3,958,461

0 Bedroom, 0.00 Bathroom, Rural on 132.39 Acres

None, Rural Leduc County, AB

132.39 acres, more or less, located on TWPR 510 Between RR 241 & 240 in Leduc County. It is extremely well located excellent piece of land just steps east of city of Beaumont, on SW Corner of TWPR 510 and RR 240. It is a great holding property for future developments situated only two minutes east of Beaumont's Colonial golf course and only five minutes to Eagle Rock Golf course on RR 234 & TWPR 510. Easy Access to city of Beaumont, City of Edmonton south side, South Edmonton shopping establishments, 15 minutes to Edmonton International Airport and Nisku and city of Leduc Industrial Business parks. It is Certainly a great investment for future developments.