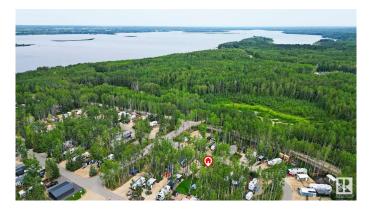

### \$125,000

0 Bedroom, 0.00 Bathroom, Rural on 0.12 Acres

Sunset Shores, Rural Parkland County, AB

YOUR PEACE OF PARADISE AWAITS! This gated, lakefront community a just a short drive West from Edmonton and offers amenities you won't find elsewhere! Lounge by your OUTDOOR, HEATED POOL or take an ATV ride or walk the multitude of trails. Enjoy the pickleball courts, tennis courts or basketball courts. There's a lakefront CLUBHOUSE and a PIER where you can install your BOAT LIFT! For a winter activity, you can ice fish on the lake. The terrific CLUBHOUSE features a gym, ping pong tables, canoe & kayak rentals, a candy store, bathrooms and a large communal kitchen with a dining area with a balcony plus free laundry and shower area/bathroom building. This property is a must see with all utility and sewer hook ups on the site.!

## **Community Information**

Address 53509 Rge Rd 60

Area Rural Parkland County

Subdivision Sunset Shores

City Rural Parkland County

County ALBERTA

Province AB

Postal Code T7Y 0B5

#### **Exterior**

Exterior Features Beach Access, Boating, Fenced, Gated Community, Golf Nearby, Lake

Access Property, Lake View, Picnic Area, Recreation Use