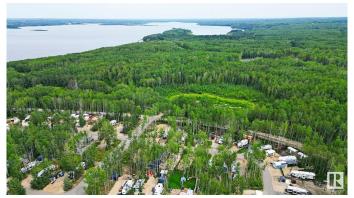

### \$125,000

0 Bedroom, 0.00 Bathroom, Rural on 0.12 Acres

Sunset Shores, Rural Parkland County, AB

YOUR PEACE OF PARADISE AWAITS! This gated, lakefront community a just a short drive West from Edmonton and offers amenities you won't find elsewhere! Lounge by your OUTDOOR, HEATED POOL or take an ATV ride or walk the multitude of trails. Enjoy the pickleball courts, tennis courts or basketball courts. There's a lakefront CLUBHOUSE and a PIER where you can install your BOAT LIFT! For a winter activity, you can ice fish on the lake. The terrific CLUBHOUSE features a gym, ping pong tables, canoe & kayak rentals, a candy store, bathrooms and a large communal kitchen with a dining area with a balcony plus free laundry and shower area/bathroom building. This property is a must see with all utility and sewer hook ups on the site.!

## **Community Information**

Address 53509 Rge Rd 60

Area Rural Parkland County

Subdivision Sunset Shores

City Rural Parkland County

County ALBERTA

Province AB

Postal Code T7Y 0B5

#### **Exterior**

Exterior Features Beach Access, Boating, Fenced, Gated Community, Golf Nearby, Lake

Access Property, Lake View, Picnic Area, Recreation Use