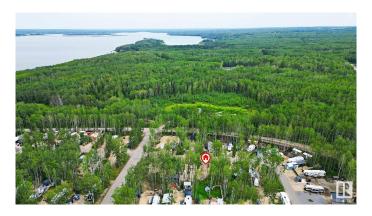

### \$125,000

0 Bedroom, 0.00 Bathroom, Rural on 0.12 Acres

Sunset Shores, Rural Parkland County, AB

YOUR PEACE OF PARADISE AWAITS! This gated, lakefront community a just a short drive West from Edmonton and offers amenities you won't find elsewhere! Lounge by your OUTDOOR, HEATED POOL or take an ATV ride or walk the multitude of trails. Enjoy the pickleball courts, tennis courts or basketball courts. There's a lakefront CLUBHOUSE and a PIER where you can install your BOAT LIFT! For a winter activity, you can ice fish on the lake. The terrific CLUBHOUSE features a gym, ping pong tables, canoe & kayak rentals, a candy store, bathrooms and a large communal kitchen with a dining area with a balcony plus free laundry and shower area/bathroom building. This property is a must see with all utility and sewer hook ups on the site.!

## **Community Information**

Address 53509 Rge Rd 60

Area Rural Parkland County

Subdivision Sunset Shores

City Rural Parkland County

County ALBERTA

Province AB

Postal Code T7Y 0B5

#### **Exterior**

Exterior Features Beach Access, Boating, Fenced, Gated Community, Golf Nearby, Lake

Access Property, Lake View, Picnic Area, Recreation Use