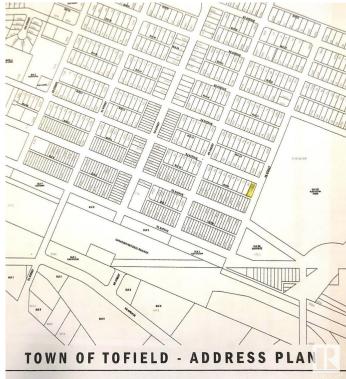

# \$29,900 - 4803 53 Avenue, Tofield

MLS® #E4400213

#### \$29,900

0 Bedroom, 0.00 Bathroom, Single Family on 0.00 Acres

Tofield, Tofield, AB

50' x 140' corner lot in the charming community of Tofield! Zoned residential- low density, allowing for single family home or duplex. \*\*Town of Tofield is offering a residential tax rebate for new builds! Lot is within walking distance to recreational grounds (arena, curling rink, ball diamonds, splash park, pump track, gym, rodeo grounds) and schools. A must see !!!

## **Community Information**

Address 4803 53 Avenue

Area Tofield
Subdivision Tofield
City Tofield

County ALBERTA

Province AB

Postal Code T0B 4J0