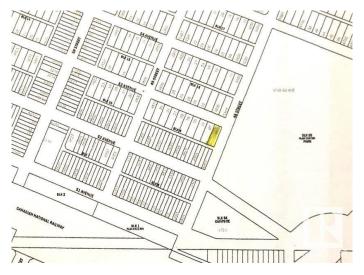

# \$29,900 - 4803 53 Avenue, Tofield

MLS® #E4400213

#### \$29,900

0 Bedroom, 0.00 Bathroom, Single Family on 0.00 Acres

Tofield, Tofield, AB

50' x 140' corner lot in the charming community of Tofield! Zoned residential- low density, allowing for single family home or duplex. \*\*Town of Tofield is offering a residential tax rebate for new builds! Lot is within walking distance to recreational grounds (arena, curling rink, ball diamonds, splash park, pump track, gym, rodeo grounds) and schools. A must see !!!

## **Community Information**

Address 4803 53 Avenue

Area Tofield
Subdivision Tofield
City Tofield

County ALBERTA

Province AB

Postal Code T0B 4J0

### **Exterior**

Exterior Features Back Lane, Corner Lot, Flat Site, See Remarks