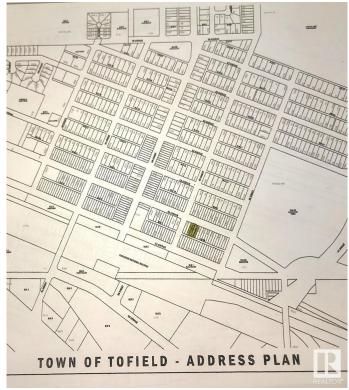

### \$59,900

0 Bedroom, 0.00 Bathroom, Single Family on 0.00 Acres

Tofield, Tofield, AB

100' x 150' vacant, fully serviced lot with back alley access in the community of Tofield. Zoned residential- low density which allows for single family home or a duplex. \*\*Town of Tofield offers reidential tax rebate for new builds! Excellent location- walking distance to all downtown amenities. Great building opportunity!

## **Community Information**

Address 4831 52 Avenue

Area Tofield
Subdivision Tofield
City Tofield

County ALBERTA

Province AB

Postal Code T0B 4J0