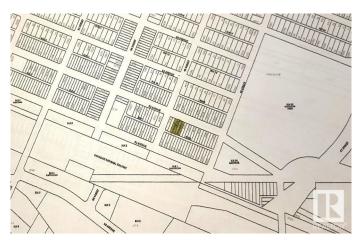

### \$59,900

0 Bedroom, 0.00 Bathroom, Single Family on 0.00 Acres

Tofield, Tofield, AB

100' x 150' vacant, fully serviced lot with back alley access in the community of Tofield. Zoned residential- low density which allows for single family home or a duplex. \*\*Town of Tofield offers reidential tax rebate for new builds! Excellent location- walking distance to all downtown amenities. Great building opportunity!

## **Community Information**

Address 4831 52 Avenue

Area Tofield
Subdivision Tofield
City Tofield

County ALBERTA

Province AB

Postal Code T0B 4J0