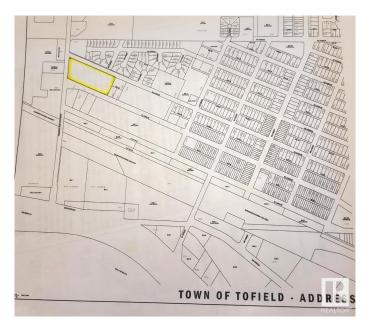

## \$119,900

0 Bedroom, 0.00 Bathroom, Single Family on 0.00 Acres

Tofield, Tofield, AB

Opportunity Knocks! 4.96 acres, currently zoned residential low desity within the town limits of Tofield. Current zoning would accomodating single family homes or duplexes. Possible rezoning to medium density for low rise apartment or townhouses. \*\*bonus- Town of Tofield is offering residential tax rebate for new builds! Commuting distances from Tofield: Sherwood Park (50 km), Edmonton (67 km), YEG Airport (75 km), Fort Saskatchewan (74 km), and Camrose (50 km). A must see !!!

## **Community Information**

Address 5619 53 Avenue

Area Tofield
Subdivision Tofield
City Tofield
County ALBERTA

Province AB

Postal Code T0B 4J0