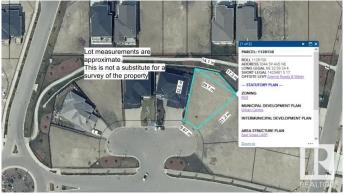

#### \$339,900

0 Bedroom, 0.00 Bathroom, Rural on 0.16 Acres

Royal Oaks\_LEDU, Rural Leduc County, AB

Beautiful pie lot in Royal Oaks with green space & walking trails behind. Inside a cul-de-sac, surrounded by beautiful million dollar homes, ready for you to build your dream home! Municipal water & sewer services in this area, low maintenance living just outside the city. Estimated a 44' building pocket. Excellent location, close to Edmonton International Airport, shopping, golf & Highway 2.

#### **Additional Information**

Date ListedSeptember 16th, 2024Days on Market316ZoningZone 80

DATA IS DEEMED RELIABLE BUT IS NOT GUARANTEED ACCURATE BY THE REALTORS® ASSOCIATION OF EDMONTON. COPYRIGHT 2025 BY THE REALTORS® ASSOCIATION OF EDMONTON. ALL RIGHTS RESERVED.Trademarks are owned or controlled by the Canadian Real Estate Association (CREA) and identify real estate professionals who are members of CREA (REALTOR®, REALTORS®) and/or the quality of services they provide (MLS®, Multiple Listing Service®)