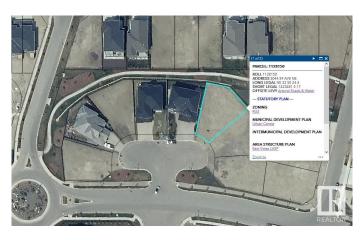

#### \$339,900

0 Bedroom, 0.00 Bathroom, Rural on 0.16 Acres

Royal Oaks\_LEDU, Rural Leduc County, AB

Beautiful pie lot in Royal Oaks with green space & walking trails behind. Inside a cul-de-sac, surrounded by beautiful million dollar homes, ready for you to build your dream home! Municipal water & sewer services in this area, low maintenance living just outside the city. Estimated a 44' building pocket. Excellent location, close to Edmonton International Airport, shopping, golf & Highway 2.

#### **Additional Information**

Date ListedSeptember 16th, 2024Days on Market316ZoningZone 80

DATA IS DEEMED RELIABLE BUT IS NOT GUARANTEED ACCURATE BY THE REALTORS® ASSOCIATION OF EDMONTON. COPYRIGHT 2025 BY THE REALTORS® ASSOCIATION OF EDMONTON. ALL RIGHTS RESERVED.Trademarks are owned or controlled by the Canadian Real Estate Association (CREA) and identify real estate professionals who are members of CREA (REALTOR®, REALTORS®) and/or the quality of services they provide (MLS®, Multiple Listing Service®)