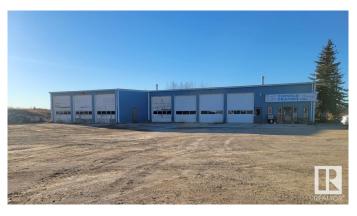

### \$1,950,000

0 Bedroom, 0.00 Bathroom, Industrial on 0.00 Acres

Tofield, Tofield, AB

Fantastic Business Opportunities! Turn-key, fully functioning concrete plant with material hauling equipment. Property has may opportunities- truck yard, mechanics shop, oilfield, construction. concrete plant is a 50m/hr batch plant with 2-50 ton silos. 6,660 sq/ft workshop with parts room & mezzanine has 7-14' overhead doors. 590 sq/ft office area consists of reception area, 2 offices, lunch room, and 2 bathrooms. Centrally located! Distances from property- Sherwood Park (50 km), Edmonton (67 km), YEG Airport (75 km), Fort Saskatchewan (74 km), and Camrose (50 km) A must see!!!

#### **Essential Information**

MLS® # E4413169 Price \$1,950,000

Bathrooms 0.00 Acres 0.00 Year Built 1978

Type Industrial Status Active

### **Exterior**

Exterior Metal, Steel Frame
Construction Metal, Steel Frame