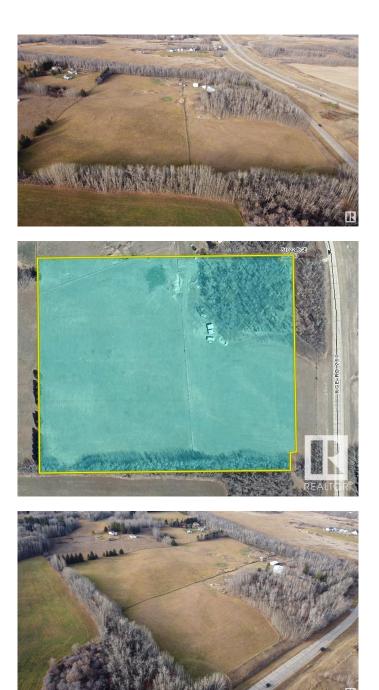

#### \$589,000

0 Bedroom, 0.00 Bathroom, Rural on 16.26 Acres

Aspen Estates (Parkland), Rural Parkland County, AB

Beautiful 16.26 acre property located half mile from the North Saskatchewan River just north of Devon off of Hwy 60. This property has smaller rolling hills and ideal for a walkout, mixed with trees and pasture, already fenced and cross fenced for horses and other farm animals. This lot is also sub-dividable, and makes it a great opportunity in a great location.

# **Essential Information**

| MLS® #    | E4413198        |
|-----------|-----------------|
| Price     | \$589,000       |
| Bathrooms | 0.00            |
| Acres     | 16.26           |
| Туре      | Rural           |
| Sub-Type  | Vacant Lot/Land |
| Status    | Active          |

## Exterior

Exterior Features Cross Fenced, Fenced, Private Setting, Rolling Land, Schools, Subdividable Lot, Treed Lot