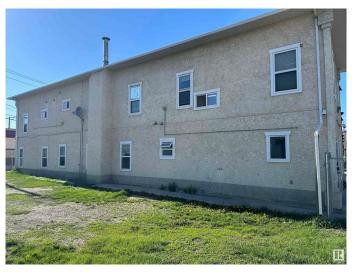

LL OF EDMONTON **CURENTLY GENERATING NET PROFIT OF** \$101.383.78 A YEAR! THIS IS THE TAJ MAHAL OF ROOMING HOMES! Located in Downtown Edmonton this property BOASTS 21 SUITES, 4 BATHROOMS (2 ON EACH FLOOR), COIN OPERATED LAUNDRY, FOB ENTRY and so much more! The lower level is currently used for storage along with office and workshop ALONG WITH IN-FLOOR HEATING IN THE BASEMENT. The average tenant has been long term (8 years on the average) and this property is in very good condition and managed professionally. Current gross revenue is \$141,720.00 and net profits which are\$ 101,383.78 an AMAZING CAP RATE OF JUST OVER 10%! NOW BOASTING NEW SHAW INTERNET, RENT ROLL TO INCREASE ON MARCH 01, 2025

Built in 1926

## **Essential Information**

MLS® # E4414368 Price \$999,900

Bathrooms 0.00







Acres 0.00 Year Built 1926

Type Multi-Family Commercial

Status Active

### **Community Information**

Address 10732 96 Street

Area Edmonton
Subdivision Mccauley
City Edmonton
County ALBERTA

Province AB

Postal Code T5H 2J6

## **Exterior**

Exterior Stucco, Wood Frame Construction Stucco, Wood Frame

#### **Additional Information**

Date Listed November 22nd, 2024

Days on Market 159

Zoning Zone 13

DATA IS DEEMED RELIABLE BUT IS NOT GUARANTEED ACCURATE BY THE REALTORS® ASSOCIATION OF EDMONTON. COPYRIGHT 2025 BY THE REALTORS® ASSOCIATION OF EDMONTON. ALL RIGHTS RESERVED.Trademarks are owned or controlled by the Canadian Real Estate Association (CREA) and identify real estate professionals who are members of CREA (REALTOR®, REALTORS®) and/or the quality of services they provide (MLS®