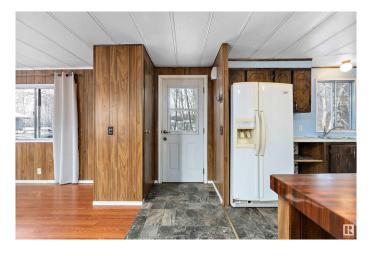

### \$159,900

2 Bedroom, 1.00 Bathroom, 914 sqft Rural on 0.51 Acres

St. Francis, Rural Leduc County, AB

Affordable and full of potential, this mobile home is situated on a spacious 0.51-acre lot, providing ample room for outdoor activities or future improvements. Move-in ready with opportunities to customize to your taste, the home features 2 bedrooms and 1 bathroom with direct access to the main bedroom. A handy insulated storage shed adds extra space for tools or equipment, as well as an out-building at the rear of the property. Low maintenance yard backed by aspen poplars. Conveniently located on pavement near Warburg and just 30 minutes from Leduc, Drayton Valley, and Stony Plain, this property is perfect as a quiet retreat, investment, or starter home.

#### **Essential Information**

MLS® # E4414499 Price \$159,900

Bedrooms 2

Bathrooms 1.00

Full Baths 1

Square Footage 914

Acres 0.51

Year Built 1978