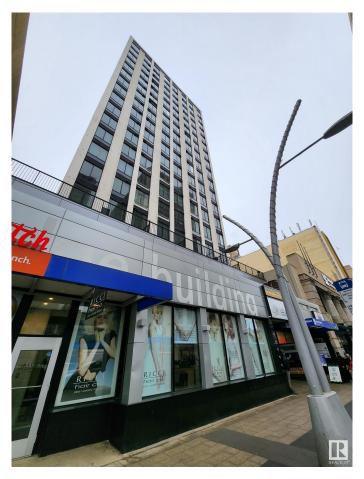

# \$119,900 - 10024 Jasper Avenue, Edmonton

MLS® #E4414735

#### \$119,900

1 Bedroom, 1.00 Bathroom, 630 sqft Condo / Townhouse on 0.00 Acres

Downtown (Edmonton), Edmonton, AB

630 Sq FT 1 bedroom loft in the heart of Downtown Edmonton. Nice floor plan with 10ft ceilings, 1 bath, and in-suite laundry. Has direct indoor access to LRT station and ETS, perfect for avoiding the cold winter months. Close to all amenities such as restaurants, downtown malls, library, Rogers Place, Ice District, and Grant Macewan University.

### **Community Information**

| Address | 10024 Jasper Avenue |
|---------|---------------------|
| Area    | Edmonton            |

| Subdivision<br>City<br>County<br>Province<br>Postal Code | Downtown (Edmonton)<br>Edmonton<br>ALBERTA<br>AB<br>T5J 1R9                                                                 |
|----------------------------------------------------------|-----------------------------------------------------------------------------------------------------------------------------|
| Amenities                                                |                                                                                                                             |
| Amenities                                                | Ceiling 10 ft., Hot Water Electric, Intercom, Security Door, Security Personnel, Sprinkler System-Fire, Storage-Locker Room |
| Parking                                                  | No Parking                                                                                                                  |
| Interior                                                 |                                                                                                                             |
| Appliances                                               | Dryer, Refrigerator, Stove-Electric, Washer                                                                                 |
| Heating                                                  | Baseboard, Electric                                                                                                         |
| # of Stories                                             | 18                                                                                                                          |
| Stories                                                  | 1                                                                                                                           |
| Has Basement                                             | Yes                                                                                                                         |
| Basement                                                 | None, No Basement                                                                                                           |
| Exterior                                                 |                                                                                                                             |
| Exterior                                                 | Concrete                                                                                                                    |
| Exterior Features                                        | Public Transportation, Shopping Nearby, View Downtown                                                                       |
| Roof                                                     | Tar & Gravel                                                                                                                |
| Construction                                             | Concrete                                                                                                                    |