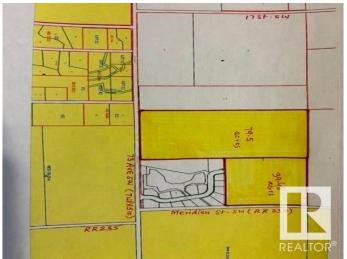

### \$1,342,320

0 Bedroom, 0.00 Bathroom, Single Family on 39.48 Acres

Edmonton South East, Edmonton, AB

Excellent piece of land 39.48 acres located at 6520 Meridian Street SW in City of Edmonton. Amazing lands scheduled to be developed as URBAN RESIDENTIAL DEVELOPMENTS in southeast area of City of Edmonton. Enjoy the convenience of being minutes from a range of shopping areas of South Edmonton and City of Beaumont and premium outlet shopping at Edmonton International Airport. Build your dream homes at the time to enjoy the country living in City of Edmonton. These lands are situated at a very strategic location between Eagle Rock Golf Course and Coloniale Golf of City of Beaumont.

# **Community Information**

Address 6520 Meridian Street

Area Edmonton

Subdivision Edmonton South East

City Edmonton
County ALBERTA

Province AB

Postal Code T6X 2V4

#### **Exterior**

Exterior Features Fenced, Golf Nearby, See Remarks

Lot Description 159,764.66 m2