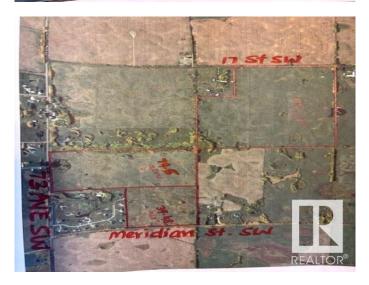

### \$2,703,000

0 Bedroom, 0.00 Bathroom, Single Family on 79.50 Acres

Edmonton South East, Edmonton, AB

Amazing parcel of land 79.5 acres located at 510 73 Ave SW (on TWPR510 between 17 street SW & Meridian St SW) in City of Edmonton. Excellent piece of land scheduled to be developed as URBAN RESIDENTIAL DEVELOPMENTS in southeast area of city of Edmonton. In the meantime, build your dream homes for your country living in Edmonton. Fantastic location situated only minutes from Eagle Rock Golf Course and Coloniale Golf Course of Beaumont.

## **Community Information**

| Address     | 510 73 Avenue       |
|-------------|---------------------|
| Area        | Edmonton            |
| Subdivision | Edmonton South East |
| City        | Edmonton            |
| County      | ALBERTA             |
| Province    | AB                  |
|             |                     |

#### Exterior

Exterior Features Fenced, Golf Nearby, Schools, See Remarks Lot Description 321,714.55 m2