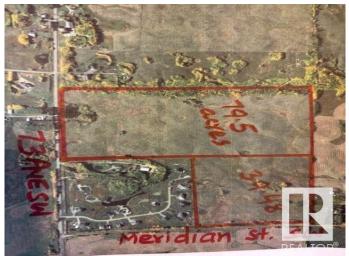

### \$2,703,000

0 Bedroom, 0.00 Bathroom, Single Family on 79.50 Acres

Edmonton South East, Edmonton, AB

Amazing parcel of land 79.5 acres located at 510 73 Ave SW (on TWPR510 between 17 street SW & Meridian St SW) in City of Edmonton. Excellent piece of land scheduled to be developed as URBAN RESIDENTIAL DEVELOPMENTS in southeast area of city of Edmonton. In the meantime, build your dream homes for your country living in Edmonton. Fantastic location situated only minutes from Eagle Rock Golf Course and Coloniale Golf Course of Beaumont.

## **Community Information**

| Address     | 510 73 Avenue       |
|-------------|---------------------|
| Area        | Edmonton            |
| Subdivision | Edmonton South East |
| City        | Edmonton            |
| County      | ALBERTA             |
| Province    | AB                  |
|             |                     |

#### Exterior

Exterior Features Fenced, Golf Nearby, Schools, See Remarks Lot Description 321,714.55 m2