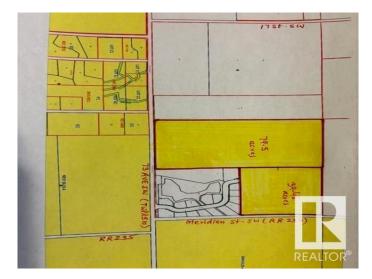

### \$2,703,000

0 Bedroom, 0.00 Bathroom, Single Family on 79.50 Acres

Edmonton South East, Edmonton, AB

Amazing parcel of land 79.5 acres located at 510 73 Ave SW (on TWPR510 between 17 street SW & Meridian St SW) in City of Edmonton. Excellent piece of land scheduled to be developed as URBAN RESIDENTIAL DEVELOPMENTS in southeast area of city of Edmonton. In the meantime, build your dream homes for your country living in Edmonton. Fantastic location situated only minutes from Eagle Rock Golf Course and Coloniale Golf Course of Beaumont.

## **Community Information**

| Address     | 510 73 Avenue       |
|-------------|---------------------|
| Area        | Edmonton            |
| Subdivision | Edmonton South East |
| City        | Edmonton            |
| County      | ALBERTA             |
| Province    | AB                  |
|             |                     |

#### Exterior

Exterior Features Fenced, Golf Nearby, Schools, See Remarks Lot Description 321,714.55 m2