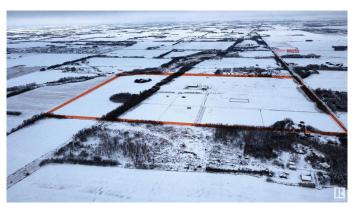

### \$5,400,000

0 Bedroom, 0.00 Bathroom, Single Family on 0.00 Acres

Annexation Lands, St. Albert, AB

This is an exceptional opportunity for investors seeking a substantial parcel of land in St. Albert. spanning 121-acres. This prime property is located in northwest St. Albert, just 0.5 km north of the vibrant Nouveau subdivision and west of Jensen Lakes and Walmart. The new Fowler Way connecting Highway 2 with Ray Gibbon drive is slated to run 1/2 kilometer south of this land. There are 2 investment buildings, one built in 2010-6000 sq ft (has 3 over head 14x16 doors that features radiant heat), second one built in 2011-9600 sq ft (has 5 over head 14x16 doors that features radiant heat), both have 3-phase power, services, solid concrete floors, high quality construction, metal exteriors too. The area around the shops has frost fencing, fencing for hobby livestock. Property is fenced.

## **Community Information**

Address 54312 Rr 255

Area St. Albert

Subdivision Annexation Lands

City St. Albert
County ALBERTA

Province AB

Postal Code T8T 0T6