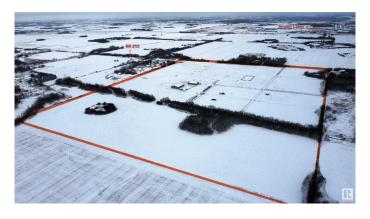

### \$5,400,000

0 Bedroom, 0.00 Bathroom, Single Family on 0.00 Acres

Annexation Lands, St. Albert, AB

This is an exceptional opportunity for investors seeking a substantial parcel of land in St. Albert. spanning 121-acres. This prime property is located in northwest St. Albert, just 0.5 km north of the vibrant Nouveau subdivision and west of Jensen Lakes and Walmart. The new Fowler Way connecting Highway 2 with Ray Gibbon drive is slated to run 1/2 kilometer south of this land. There are 2 investment buildings, one built in 2010-6000 sq ft (has 3 over head 14x16 doors that features radiant heat), second one built in 2011-9600 sq ft (has 5 over head 14x16 doors that features radiant heat), both have 3-phase power, services, solid concrete floors, high quality construction, metal exteriors too. The area around the shops has frost fencing, fencing for hobby livestock. Property is fenced.

## **Community Information**

Address 54312 Rr 255

Area St. Albert

Subdivision Annexation Lands

City St. Albert
County ALBERTA

Province AB

Postal Code T8T 0T6