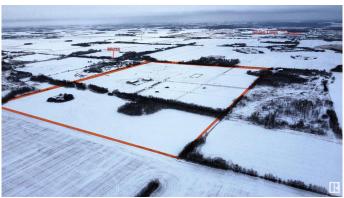

### \$5,400,000

0 Bedroom, 0.00 Bathroom, Single Family on 0.00 Acres

Annexation Lands, St. Albert, AB

This is an exceptional opportunity for investors seeking a substantial parcel of land in St. Albert. spanning 121-acres. This prime property is located in northwest St. Albert, just 0.5 km north of the vibrant Nouveau subdivision and west of Jensen Lakes and Walmart. The new Fowler Way connecting Highway 2 with Ray Gibbon drive is slated to run 1/2 kilometer south of this land. There are 2 investment buildings, one built in 2010-6000 sq ft (has 3 over head 14x16 doors that features radiant heat), second one built in 2011-9600 sq ft (has 5 over head 14x16 doors that features radiant heat), both have 3-phase power, services, solid concrete floors, high quality construction, metal exteriors too. The area around the shops has frost fencing, fencing for hobby livestock. Property is fenced.

## **Community Information**

Address 54312 Rr 255

Area St. Albert

Subdivision Annexation Lands

City St. Albert
County ALBERTA

Province AB

Postal Code T8T 0T6