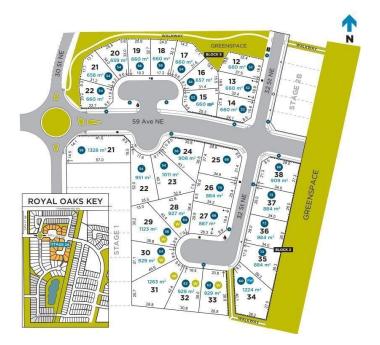

#### \$325,000

0 Bedroom, 0.00 Bathroom, Rural on 0.17 Acres

Royal Oaks\_LEDU, Rural Leduc County, AB

Royal Oaks, a new large lot subdivision with significant development already in place, conveniently located close to South Edmonton Common, Amazon, Airport, Leduc and Beaumont. Build your new dream home on a large pie lot, in walkable neighbourhood with parks, walking trails and green spaces. Lot 32(Frontage)x103(Depth)x104(Rear) GST and landscape deposits may apply.

## **Community Information**

Address 59 Ave Avenue

Area Rural Leduc County
Subdivision Royal Oaks\_LEDU
City Rural Leduc County

County ALBERTA

Province AB

Postal Code T0C 2K0