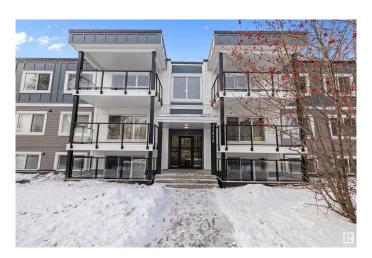

## \$114,900 - 45 11010 124 Street, Edmonton

MLS® #E4417178

## \$114,900

2 Bedroom, 1.00 Bathroom, 739 sqft Condo / Townhouse on 0.00 Acres

Westmount, Edmonton, AB

This top-floor, east-facing 2-bedroom unit, located on 124th Street, offers a modern and stylish living space with a spacious covered balcony. The building has recently undergone extensive exterior renovations, including new windows, patio doors, and exterior common area doors, all complemented by beautiful and durable hardie siding. The balconies have been upgraded with sleek steel railings and glass, along with new roof structures. The foundation has been fully waterproofed, with a new weeping tile system ensuring long-term stability. This unit is a perfect option for first-time homebuyers or investors, featuring the added convenience of in-suite laundry and storage. Virtually staged.