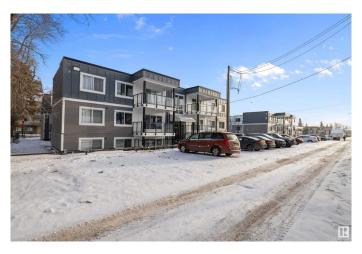

## \$114,900

2 Bedroom, 1.00 Bathroom, 739 sqft Condo / Townhouse on 0.00 Acres

Westmount, Edmonton, AB

This top-floor, east-facing 2-bedroom unit, located on 124th Street, offers a modern and stylish living space with a spacious covered balcony. The building has recently undergone extensive exterior renovations, including new windows, patio doors, and exterior common area doors, all complemented by beautiful and durable hardie siding. The balconies have been upgraded with sleek steel railings and glass, along with new roof structures. The foundation has been fully waterproofed, with a new weeping tile system ensuring long-term stability. This unit is a perfect option for first-time homebuyers or investors, featuring the added convenience of in-suite laundry and storage. Virtually staged.

## **Community Information**

Address 45 11010 124 Street

Area Edmonton
Subdivision Westmount
City Edmonton
County ALBERTA

Province AB

Postal Code T5M 0J3

**Amenities** 

Amenities On Street Parking, Intercom, No Animal Home, No Smoking Home,