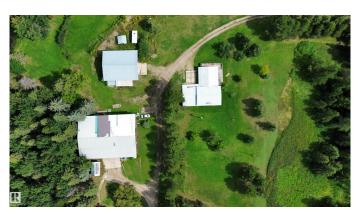

## \$940.000

3 Bedroom, 2.50 Bathroom, 1,515 sqft Rural on 142.41 Acres

None, Rural Parkland County, AB

142 Acres- Large 3 level split home with 3 Bedrooms, Large living room, Family room, Laundry Room, Newer Windows, Furnace and Hot Water Tank, double car garage (27X22) 220 wiring, Heated and more. 1 Shop- 48 X 40 other Shop 78 X 61. Pond on property has been stocked in previous years. Wabamun Provincial Park right across the highway. Easy Access to Highway. Great Land with lots of Recreational potential for outdoor activity. The Pond allows for a great place to picnic or set up a great campfire.

### **Essential Information**

MLS® # E4417595 Price \$940.000

Bedrooms 3

Bathrooms 2.50

Full Baths 2

Half Baths 1

Square Footage 1,515

Acres 142.41

Year Built 1979

Type Rural

Sub-Type Detached Single Family

Style 3 Level Split

Status Active