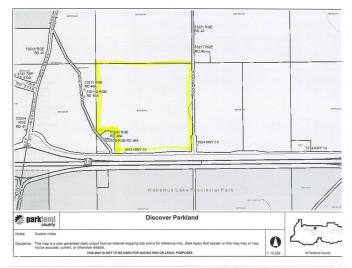

## \$940.000

3 Bedroom, 2.50 Bathroom, 1,515 sqft Rural on 142.41 Acres

None, Rural Parkland County, AB

142 Acres- Large 3 level split home with 3 Bedrooms, Large living room, Family room, Laundry Room, Newer Windows, Furnace and Hot Water Tank, double car garage (27X22) 220 wiring, Heated and more. 1 Shop- 48 X 40 other Shop 78 X 61. Pond on property has been stocked in previous years. Wabamun Provincial Park right across the highway. Easy Access to Highway. Great Land with lots of Recreational potential for outdoor activity. The Pond allows for a great place to picnic or set up a great campfire.

### **Essential Information**

MLS® # E4417595 Price \$940.000

Bedrooms 3

Bathrooms 2.50

Full Baths 2

Half Baths 1

Square Footage 1,515

Acres 142.41

# **Community Information**

Address 4012 Hghway 16

Area Rural Parkland County

Subdivision None

City Rural Parkland County

County ALBERTA

Province AB

Postal Code T0E 2K0