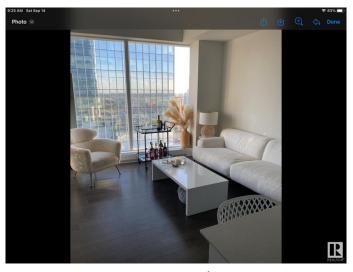

#### \$329,900

1 Bedroom, 1.00 Bathroom, 515 sqft Condo / Townhouse on 0.00 Acres

Downtown (Edmonton), Edmonton, AB

One of the nicest layouts with WIDER Living Room Space One titled underground Parking Stall. Enjoy a condo lifestyle with all the first class amenities above the J.W. MARRIOT HOTEL. Enjoy unlimited access to ARCHETYPE Body by Bennet GYM, Indoor swimming pool, Hot Tub, Steam room and Yoga, Spin and boxing classes. Amenities like BILLIARDS Lounge, PET WALK AREA, OUT DOOR PATIO AND BBQ ,ROOFTOP DECK, CONFERENCE ROOM. 24/7 CONCIERGE SERVICE. PEDWAY system direct access to LRT ,Grocery Market ,restaurants and more. The LEGENDS PRIVATE RESIDENCE IN THE ICE DISTRICT a great place to call home.