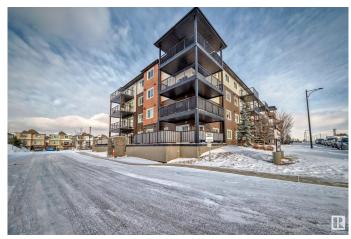

## \$238,000

2 Bedroom, 2.00 Bathroom, 1,021 sqft Condo / Townhouse on 0.00 Acres

Charlesworth, Edmonton, AB

Welcome to Elements at Willohaven! Built in 2018, this spacious main floor condo offers 2 bedrooms and 2 bathrooms, plus two parking spacesâ€"an underground heated spot and one surface parking space for added convenience. The master bedroom features a walk-through closet and a 4-piece ensuite. The kitchen boasts a bar-style countertop and includes four appliances. Additional storage is provided by a pantry, linen closet, and stackable washer/dryer. Ideally located near all amenities, this home provides a comfortable and practical living experience.

Year Built 2018

Type Condo / Townhouse

Sub-Type Lowrise Apartment

Style Single Level Apartment

Status Active