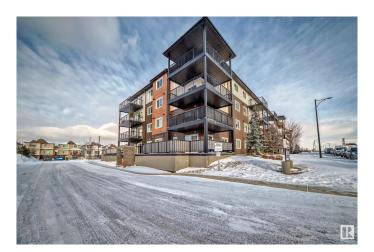

## \$238,000

2 Bedroom, 2.00 Bathroom, 1,021 sqft Condo / Townhouse on 0.00 Acres

Charlesworth, Edmonton, AB

Welcome to Elements at Willohaven! Built in 2018, this spacious main floor condo offers 2 bedrooms and 2 bathrooms, plus two parking spacesâ€"an underground heated spot and one surface parking space for added convenience. The master bedroom features a walk-through closet and a 4-piece ensuite. The kitchen boasts a bar-style countertop and includes four appliances. Additional storage is provided by a pantry, linen closet, and stackable washer/dryer. Ideally located near all amenities, this home provides a comfortable and practical living experience.

Year Built 2018

Type Condo / Townhouse

Sub-Type Lowrise Apartment

Style Single Level Apartment

Status Active