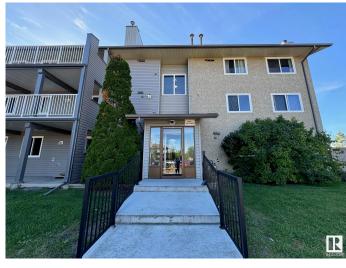

# \$122,600 - 6204 180 Street, Edmonton

MLS® #E4418097

### \$122,600

1 Bedroom, 1.00 Bathroom, 690 sqft Condo / Townhouse on 0.00 Acres

Ormsby Place, Edmonton, AB

Top floor corner unit with all the vibes! This sunny, spacious gem is your cozy retreat with a wood-burning fireplace perfect for chilly nights. The bedroom boasts a cheater door to the bathroom through a walk-in closet (fancy, right?). Whip up meals in a kitchen with stunning counters, all while gazing out big, beautiful windows. You've got your own furnace and hot water tankâ€"so you're the boss of your bills. Parkside Grande's got your back (literally)â€"it backs onto lush grass fields, walking paths, and playgrounds. Stroll, jog, or just soak up the chill. Plus, you're minutes from Henday Freeway and West Edmonton Mallâ€"shopping spree, anyone?

## **Community Information**

Address 6204 180 Street

Area Edmonton

Subdivision Ormsby Place

City Edmonton
County ALBERTA

Province AB

Postal Code T5T 3J9