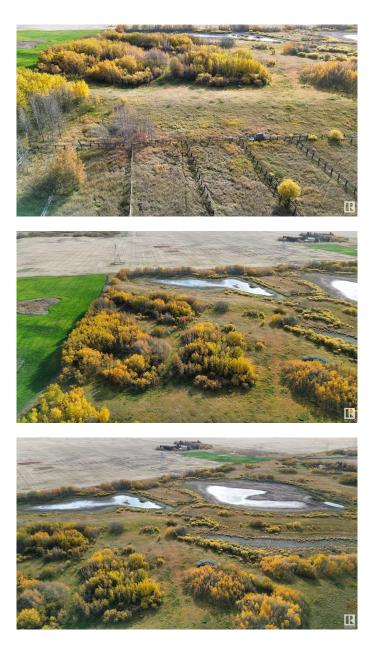

#### \$375,000

0 Bedroom, 0.00 Bathroom, Rural on 80.00 Acres

None, Rural Lamont County, AB

The topography of this treed & fully fenced 80-acre parcel with rolling terrain is TRULY UNIQUE for the area. Unoccupied for many years, and located on a quiet road, there is an abundance of open space for pasture, hay, or potential future development. Through the gates, the 900' long raised driveway leads to the former private homesite which is nestled in the trees. There is a 40â€<sup>™</sup>x64â€<sup>™</sup> multi-stall barn with power & a concrete floor but it needs roof restoration. A well supplied the barn from the pumphouse which fed an underground piping system that ran to each paddock (well pump is currently absent). The bordering land to the West is owned by Ducks Unlimited and natural water is featured on the Southeast & Southwest corners of this stunning property. The property was previously conditionally APPROVED FOR SUBDIVISION, but it was never completed. With Mundare's conveniences, including world-class golf less than 10km away, this is the ultimate property in a perfect location!