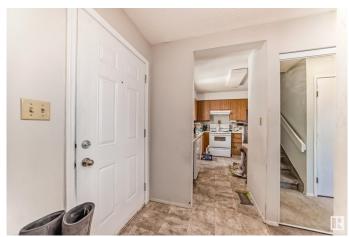

### \$209,900

3 Bedroom, 1.50 Bathroom, 1,131 sqft Condo / Townhouse on 0.00 Acres

Sakaw, Edmonton, AB

2 storey townhouse in Sakaw features newer carpets finished TV room in basement, wood burning fireplace, fenced back yard and newer high efficiency furnace. 5 appliances and fenced concrete back yard. pets allowed but in townhouse and exclusive use yard. on common property must be under control of owner and not loose.

#### Interior

Appliances Dishwasher-Built-In, Dryer, Refrigerator, Stove-Electric, Washer

Heating Forced Air-1, Natural Gas

Stories 2

Has Basement Yes

Basement Full, Partially Finished