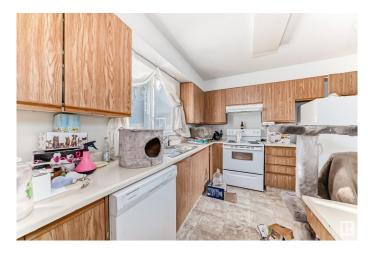

### \$209,900

3 Bedroom, 1.50 Bathroom, 1,131 sqft Condo / Townhouse on 0.00 Acres

Sakaw, Edmonton, AB

2 storey townhouse in Sakaw features newer carpets finished TV room in basement, wood burning fireplace, fenced back yard and newer high efficiency furnace. 5 appliances and fenced concrete back yard. pets allowed but in townhouse and exclusive use yard. on common property must be under control of owner and not loose.

#### Interior

Appliances Dishwasher-Built-In, Dryer, Refrigerator, Stove-Electric, Washer

Heating Forced Air-1, Natural Gas

Stories 2

Has Basement Yes

Basement Full, Partially Finished