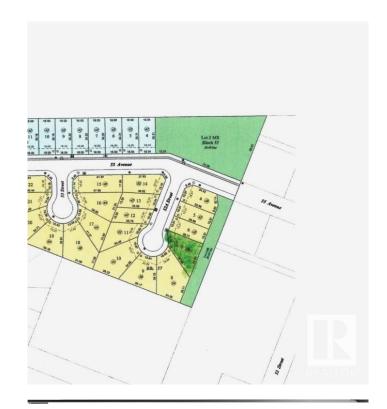

#### \$49,900

0 Bedroom, 0.00 Bathroom, Single Family on 0.00 Acres

Tofield, Tofield, AB

Large 8414 sq/ft, pie-shaped lot in the town of Tofield! Fully serviced lot with a 58ft pocket width! Cul-de-sac location. Community distances for Tofield: Sherwood Park (50 km), Edmonton (67 km), YEG Airport (75 km), Fort Saskatchewan (74 km), and Camrose (50 km) A must see!!!

## **Community Information**

| Address     | 5409 52b Street |
|-------------|-----------------|
| Area        | Tofield         |
| Subdivision | Tofield         |
| City        | Tofield         |
| County      | ALBERTA         |
| Province    | AB              |
| Postal Code | T0B 4J0         |

#### Exterior

Exterior Features Cul-De-Sac, Flat Site, No Back Lane