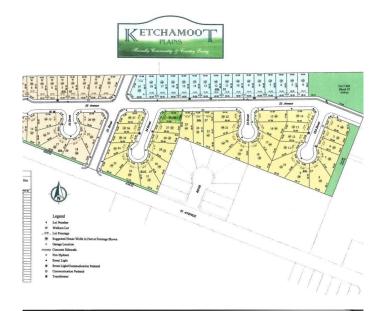

#### \$35,000

0 Bedroom, 0.00 Bathroom, Single Family on 0.00 Acres

Tofield, Tofield, AB

5666 sq/ft, corner lot in Ketchamoot Plains subdivision in Tofield. Fully serviced lot with a 42ft pocket width. Residential Tax Incentive associated with this lot! Commuting distances for Tofield: Sherwood Park (50 km), Edmonton (67 km), YEG Airport (75 km), Fort Saskatchewan (74 km), and Camrose (50 km) A must see!!!

## **Community Information**

| Address     | 5303 54 Street |
|-------------|----------------|
| Area        | Tofield        |
| Subdivision | Tofield        |
| City        | Tofield        |
| County      | ALBERTA        |
| Province    | AB             |
| Postal Code | T0B 4J0        |

## Exterior

Exterior Features Corner Lot, Flat Site, No Back Lane