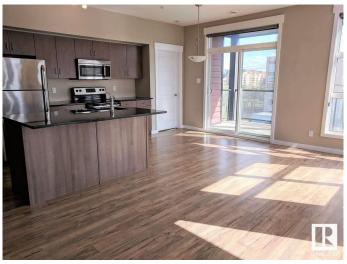

## \$269,999

2 Bedroom, 2.00 Bathroom, 1,117 sqft Condo / Townhouse on 0.00 Acres

Queen Mary Park, Edmonton, AB

With over 1100 sq ft of living space, this 2 bedroom 2 bath corner unit features an open layout, windows throughout and two balconies with no shortage of natural light coming in. The impressive oversize master bedroom features large windows, double closet and a 3 piece ensuite. The secondary bedroom has a walk-in closet with direct access to the bathroom. This unit comes complete with air conditioning, in-suite laundry, stainless steel appliances, quartz countertops, gas hook up for BBQ and 1 titled underground parking stall. Location is everything, walking distance to Brewery District, Grant Mac, Oliver Square and More!