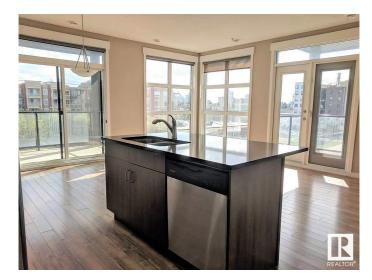

## \$269,999

2 Bedroom, 2.00 Bathroom, 1,117 sqft Condo / Townhouse on 0.00 Acres

Queen Mary Park, Edmonton, AB

With over 1100 sq ft of living space, this 2 bedroom 2 bath corner unit features an open layout, windows throughout and two balconies with no shortage of natural light coming in. The impressive oversize master bedroom features large windows, double closet and a 3 piece ensuite. The secondary bedroom has a walk-in closet with direct access to the bathroom. This unit comes complete with air conditioning, in-suite laundry, stainless steel appliances, quartz countertops, gas hook up for BBQ and 1 titled underground parking stall. Location is everything, walking distance to Brewery District, Grant Mac, Oliver Square and More!