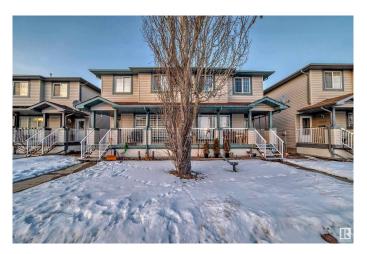

#### \$370,000

3 Bedroom, 1.50 Bathroom, 1,232 sqft Single Family on 0.00 Acres

Silver Berry, Edmonton, AB

Welcome to this south-facing gem in The Silver Berry! This charming two-story half-duplex is move-in ready, freshly painted, and has NO CONDO FEE. It features three bedrooms, one and a half bathrooms, and a front porch. The home has a central vacuum system, an oversized double detached garage, and a covered deck. Unlock the potential of the unfinished basement, ready for your creative vision! Transform it into a cozy fourth bedroom or a versatile space that suits your needs. The possibilities are endlessâ€"make it your own! Convenient parking is available in front of the property, and the house backs onto green space and a walking trail. Various amenities are within a short distance. Recent improvements include a hot water tank, stove, over-the-range microwave, oven, fridge, and garage door. Easy access to Anthony Henday and White Mud Drive.

#### **Essential Information**

MLS® # E4419515 Price \$370,000

Bedrooms 3

Bathrooms 1.50

Full Baths 1

Half Baths 1

Square Footage 1,232 Acres 0.00 Year Built 2004

Type Single Family
Sub-Type Half Duplex
Style 2 Storey
Status Active