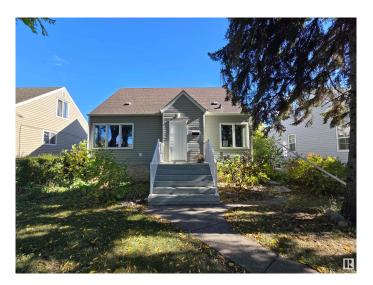

# \$320,000 - 12311 104 Street, Edmonton

MLS® #E4419822

# \$320,000

5 Bedroom, 2.00 Bathroom, 1,200 sqft Single Family on 0.00 Acres

Westwood (Edmonton), Edmonton, AB

Get Inspired in Westwood! ATTENTION INVESTORS - Fantastic redevelopment opportunity in desirable WESTWOOD ON A BEAUTIFUL TREED LOT. 44x149.93 Lot. Great holding property with 4 beds and 2 full baths. Side entry and opportunity for an In-Law Suite in the basement! Double Garage in the back and a large yard. Fantastic building opportunity. Lots of infills, Side By Side Duplexes and 4 Plexes in the area! With ease of access to Yellowhead, Nait, Kingsway and Downtown. Take advantage of the MLI select programs!

Built in 1949