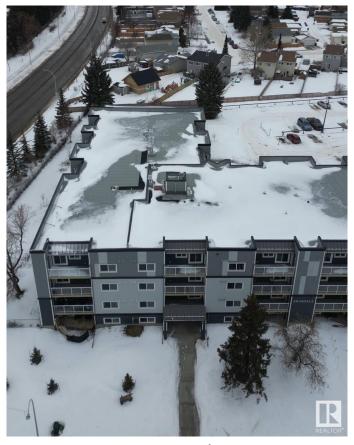

# \$174,900

2 Bedroom, 1.50 Bathroom, 945 sqft Condo / Townhouse on 0.00 Acres

La Perle, Edmonton, AB

Welcome to Erindale! This bright, west-facing 2-bedroom, 1.5-bath condo features in-suite laundry and boasts all the modern finishes you expect, like quartz countertops, vinyl plank flooring, and an electric fireplace. But this unit goes above and beyondâ€"thanks to a taller ceiling in the sunken living room, it feels even more spacious, open, and airy. Need extra storage? There's a handy storage room off the deck, plus a dedicated bike storage room. And if you're looking for more amenities, you'II find a fitness room and an energized parking stall, with additional stalls available for rent. Location is key, and this one's perfectâ€"just a short walk to the future LRT station, West Edmonton Mall, schools, and shopping. Plus, following a building fire in 2022, this entire project was rebuilt to exceed today's building standards. With everything done, all that's left to do is move in!