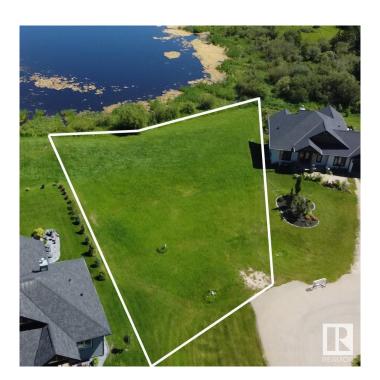

# \$229,000 - 2026 Aspen Way, Rural Parkland County

MLS® #E4420155

#### \$229,000

0 Bedroom, 0.00 Bathroom, Rural on 0.56 Acres

Spring Lake Ranch, Rural Parkland County, AB

Looking to build your dream home in Alberta? How about at the lake?! Look no further, this is your spot! Located at Spring Lake in the charming neighbourhood of Spring Lake Ranch. This desirable lot is one of the last walk out lots available to build on. Backing onto lovely Loon lake & tucked away in a quiet cul-de-sac, off of the main road, this location offers quiet living with no tru traffic. Enjoy coffee in the morning sun on your deck, overlooking Loon Lake, to the peaceful sounds of nature. Natural recreation at your fingertips. In the summer enjoy paddle boarding, kayaking, fishing, nature walks through the various walking trails, in the winter you can ice fish or cross country ski. The community of Spring Lake offers several playgrounds, a skating rink, basketball court, riding arena. You will love the community spirit with various events such as festivals in fall or Christmas contests, even drive in movies. A truly special place to live,12 Min to Stony Plain, 25 min to Edmonton.

## **Exterior**

Exterior Features Backs Onto Lake, Lake Access Property, Lake View, Playground

Nearby, Schools, Stream/Pond, See Remarks